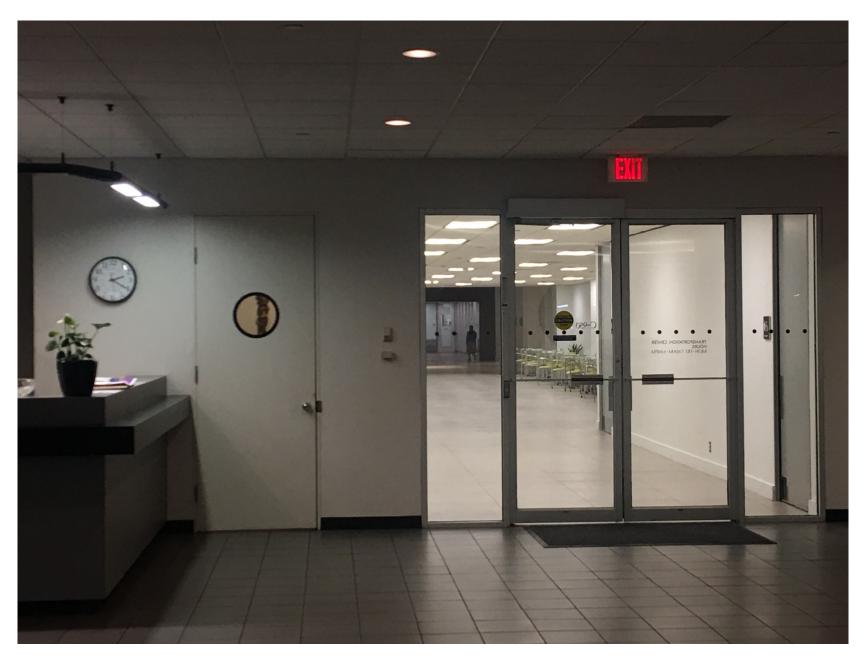

### After entering the doors, you will see this desk

### You will enter through the set of doors at the far right of the desk