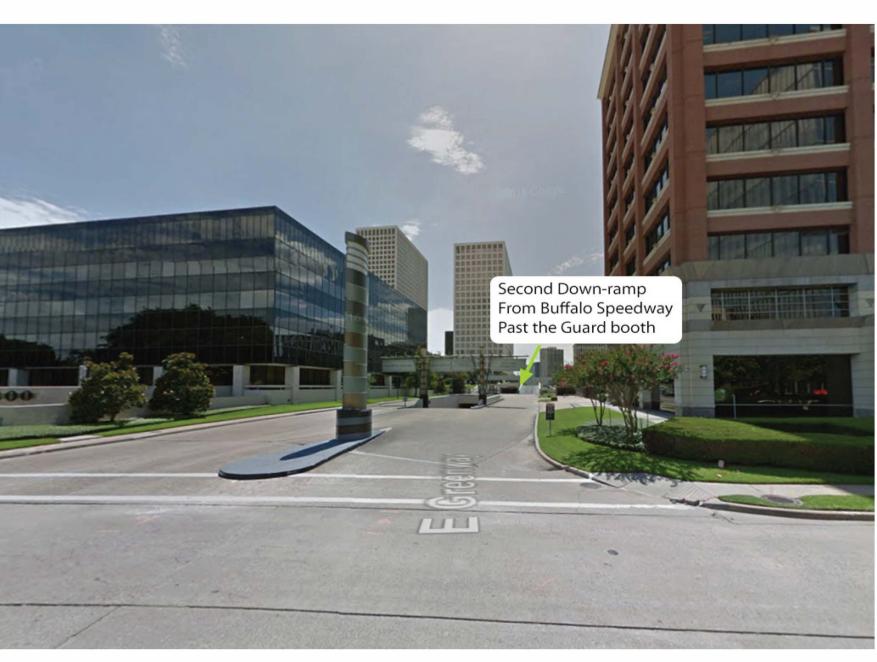

# The easiest way is to enter from Buffalo Speedway



## Go past the first down-ramp and the guard booth



### Go down the visitor parking ramp



## This picture is the view at the bottom of the ramp



# The sign that you see on the right at the bottom of the ramp



# The parking area that you enter on the right.

You should bring their parking ticket with you because we will validate your parking.



The Transportation Center is across from the parking area.

You will enter through these doors.



### After entering the doors, you will see this desk





### You will enter through the set of doors at the far right of the desk

#### After passing through the doors you will walk down the length of this

hallway and turn to the right.





### At the end of the hallway you take a right to enter our office

### The entrance to the office, you have arrived