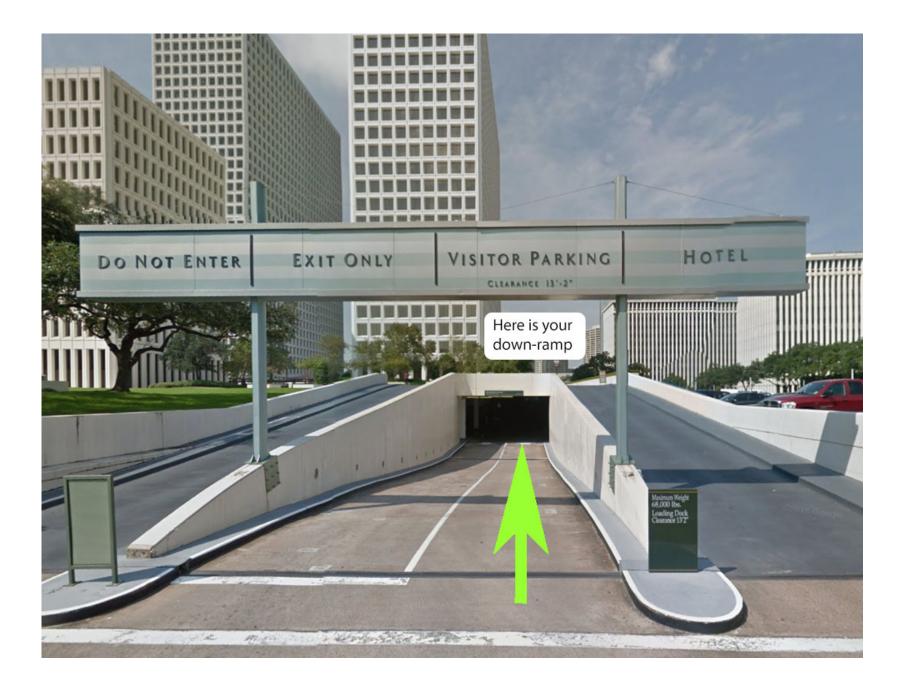

# The easiest way is to enter from Buffalo Speedway



## Go past the first down-ramp and the guard booth



### Go down the visitor parking ramp



## This picture is the view at the bottom of the ramp



# The sign that you see on the right at the bottom of the ramp



# The parking area that you enter on the right.

You should bring their parking ticket with you because we will validate your parking.



The Transportation Center is across from the parking area.

You will enter through these doors.



### After entering the doors, you will see this desk





### You will enter through the set of doors at the far right of the desk

#### After passing through the doors you will walk down the length of this

hallway and turn to the right.





### At the end of the hallway you take a right to enter our office

### The entrance to the office, you have arrived