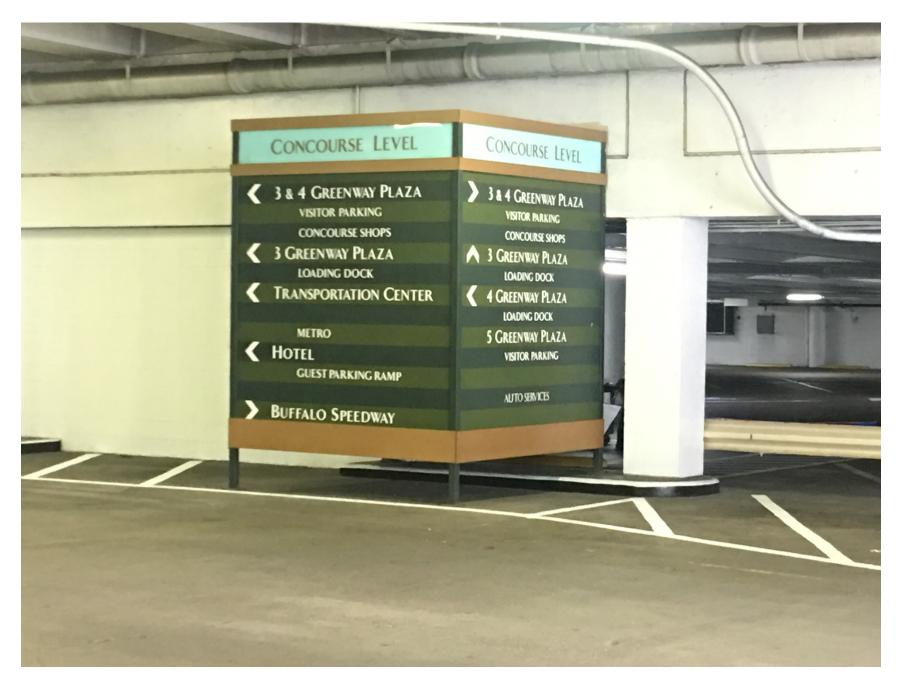

### Go down the visitor parking ramp

## This picture is the view at the bottom of the ramp