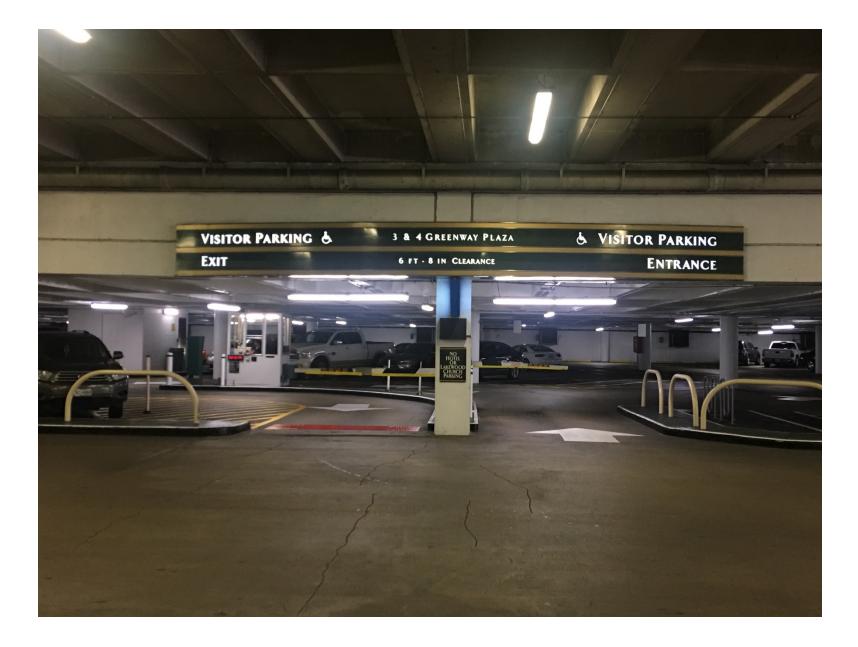

# The sign that you see on the right at the bottom of the ramp

# The parking area that you enter on the right.

You should bring their parking ticket with you because we will validate your parking.

The Transportation Center is across from the parking area.

You will enter through these doors.