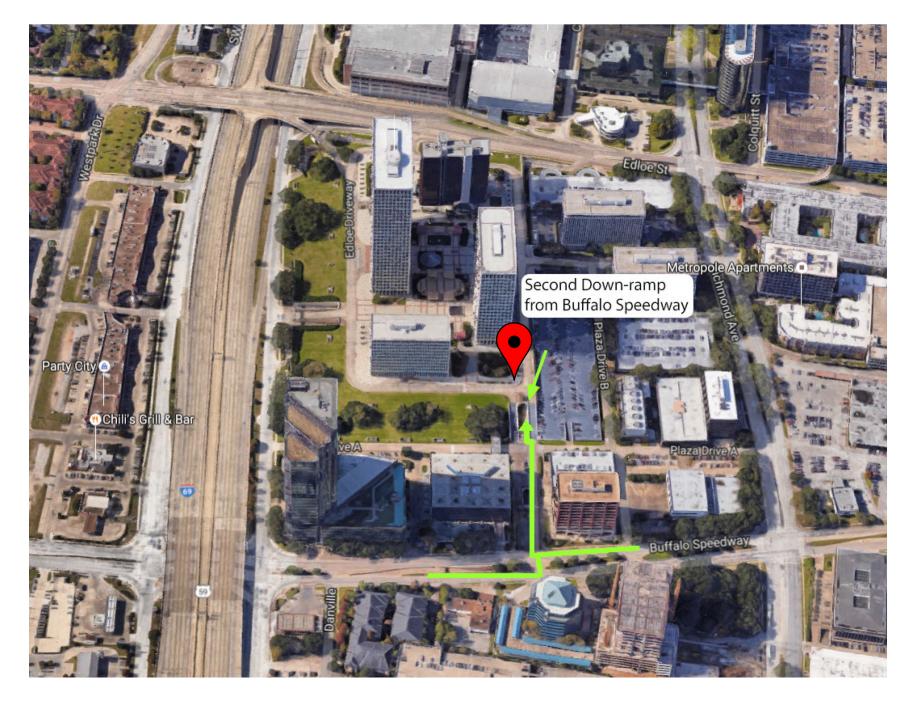

# The easiest way is to enter from Buffalo Speedway



## Go past the first down-ramp and the guard booth



### Go down the visitor parking ramp



## This picture is the view at the bottom of the ramp



# The sign that you see on the right at the bottom of the ramp



# The parking area that you enter on the right.

You should bring their parking ticket with you because we will validate your parking.



The Transportation Center is across from the parking area.

You will enter through these doors.



### After entering the doors, you will see this desk





### You will enter through the set of doors at the far right of the desk

#### After passing through the doors you will walk down the length of this

hallway and turn to the right.





### At the end of the hallway you take a right to enter our office

### The entrance to the office,