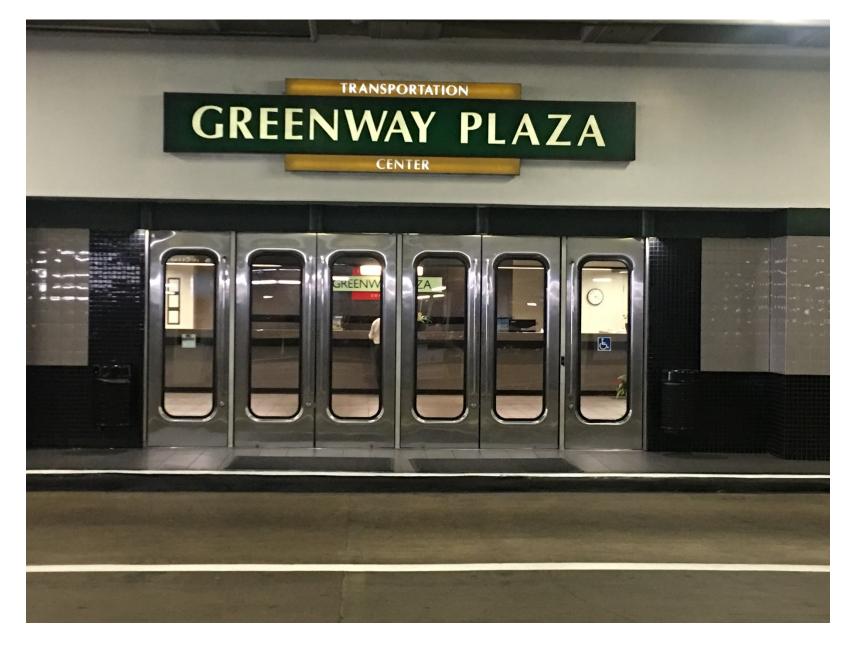

# The parking area that you enter on the right.

You should bring their parking ticket with you because we will validate your parking.

The Transportation Center is across from the parking area.

You will enter through these doors.

### You will enter through the set of doors at the far right of the desk