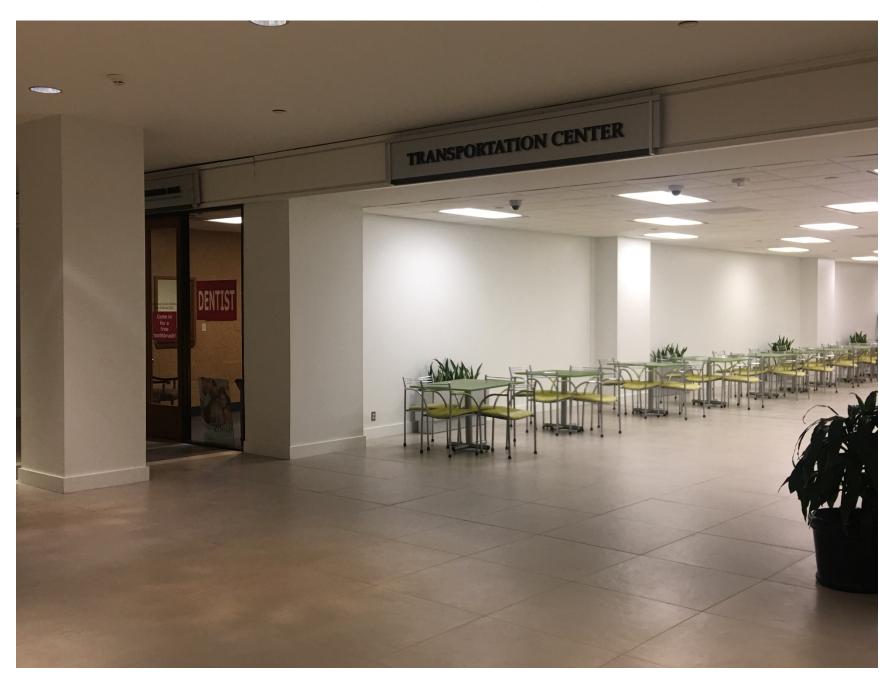

# The easiest way is to enter from Buffalo Speedway



## Go past the first down-ramp and the guard booth



### Go down the visitor parking ramp



## This picture is the view at the bottom of the ramp



# The sign that you see on the right at the bottom of the ramp



# The parking area that you enter on the right.

You should bring their parking ticket with you because we will validate your parking.



The Transportation Center is across from the parking area.

You will enter through these doors.



### After entering the doors, you will see this desk





### You will enter through the set of doors at the far right of the desk

#### After passing through the doors you will walk down the length of this

hallway and turn to the right.





### At the end of the hallway you take a right to enter our office

### The entrance to the office, you have arrived