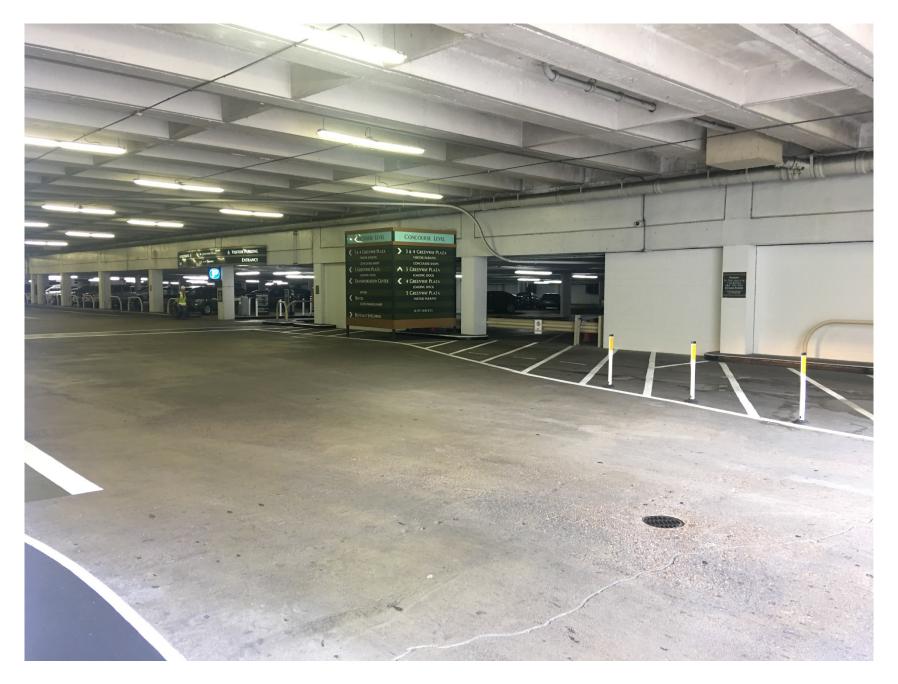

# The easiest way is to enter from Buffalo Speedway



## Go past the first down-ramp and the guard booth



### Go down the visitor parking ramp



## This picture is the view at the bottom of the ramp



# The sign that you see on the right at the bottom of the ramp



# The parking area that you enter on the right.

You should bring their parking ticket with you because we will validate your parking.



The Transportation Center is across from the parking area.

You will enter through these doors.



### After entering the doors, you will see this desk





### You will enter through the set of doors at the far right of the desk

#### After passing through the doors you will walk down the length of this

hallway and turn to the right.





### At the end of the hallway you take a right to enter our office

### The entrance to the office, you have arrived