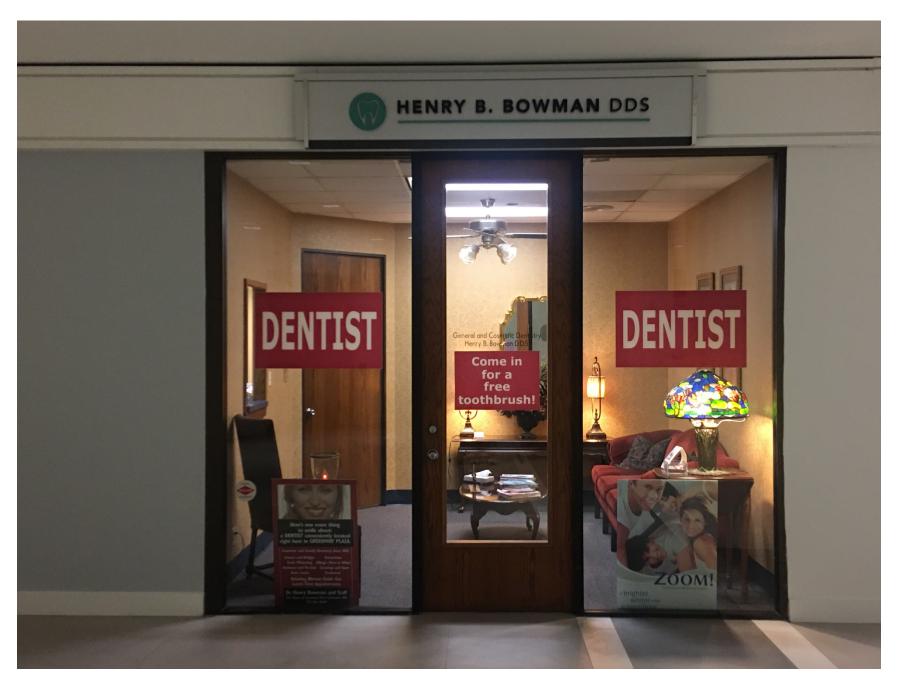

irst down-ramp and the guard booth



### Go down the visitor parking ramp



## This picture is the view at the bottom of the ramp



# The sign that you see on the right at the bottom of the ramp



# The parking area that you enter on the right.

You should bring their parking ticket with you because we will validate your parking.



The Transportation Center is across from the parking area.

You will enter through these doors.



### After entering the doors, you will see this desk





### You will enter through the set of doors at the far right of the desk

#### After passing through the doors you will walk down the length of this

hallway and turn to the right.





### At the end of the hallway you take a right to enter our office

### The entrance to the office, you have arrived