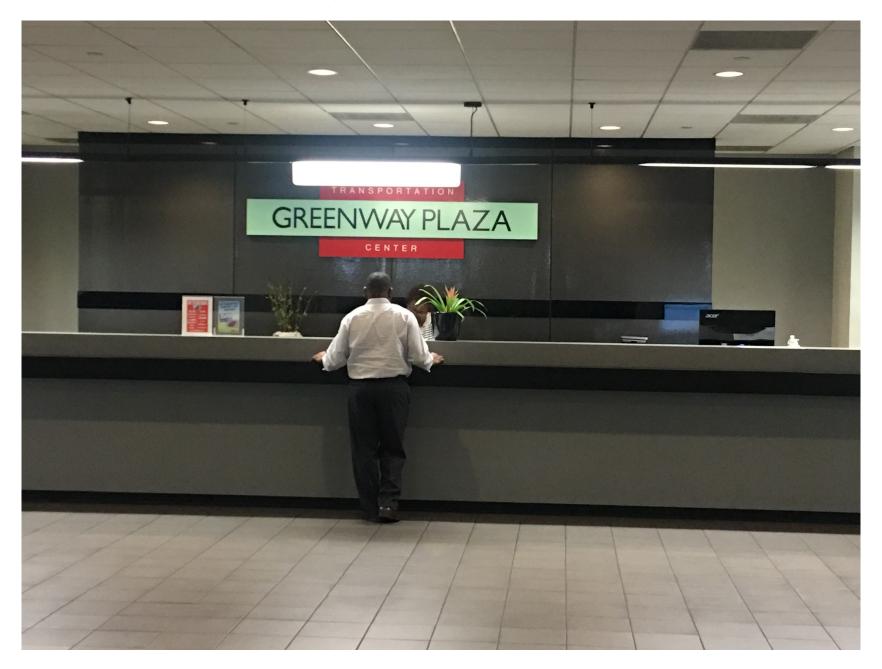

# The easiest way is to enter from Buffalo Speedway



## Go past the first down-ramp and the guard booth



### Go down the visitor parking ramp



## This picture is the view at the bottom of the ramp



# The sign that you see on the right at the bottom of the ramp



# The parking area that you enter on the right.

You should bring their parking ticket with you because we will validate your parking.



The Transportation Center is across from the parking area.

You will enter through these doors.



### After entering the doors, you will see this desk





### You will enter through the set of doors at the far right of the desk

#### After passing through the doors you will walk down the length of this

hallway and turn to the right.





### At the end of the hallway you take a right to enter our office

### The entrance to the office, you have arrived